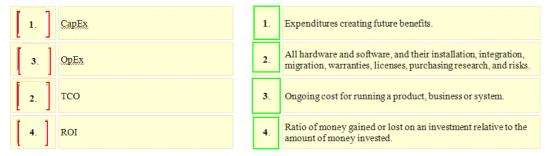

# **QUESTION NO: 4 DRAG DROP**

Match the terms on the left to the explanations on the right.

| CapEx | 1. |
|-------|----|
| OpEx  | 2. |
| тсо   | 3. |
| ROI   | 4. |

| 1. | Expenditures creating future benefits.                                                                                           |
|----|----------------------------------------------------------------------------------------------------------------------------------|
| 2. | All hardware and software, and their installation, integration, migration, warranties, licenses, purchasing research, and risks. |
| 3. | Ongoing cost for running a product, business or system.                                                                          |
| 4. | Ratio of money gained or lost on an investment relative to the amount of money invested.                                         |

#### **Explanation:**

CapEx-1 Opex-3 TCO-2 ROI-4